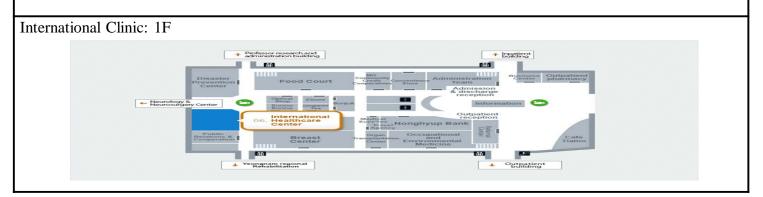

Pathology ), Surgical(Breast Surgery, Cardiothoracic Surgery, Colorectal Surgery, Neurosurgery, Oral / Faciomaxillary Surgery, Orthopaedic / Trauma Surgery, Plastic Surgery, Transplant Surgery, Urology, Vascular Surgery ), Traditional Chinese Medicine(Acupuncture, Herbal Medicines, Massage, Moxibustion ), Vaccinations Travel Health(BCG, Diphtheria, Hepatitis B, Influenza, Japanese B Encephalitis, Malaria Prophylaxis, Meningitis (A,C,Y,W125), MMR (Measles, Mumps, Rubella), Pertussis (Whooping cough), Pneumococcal Vaccine, Polio (oral or injection), Tetanus, Typhoid (oral or injection), Varicella )

### DIRECTIONS

Taxi: Show text below to driver 양산 부산대병원으로 가 주세요(Please go to Yangsan Pusan National University Hospital) Subway: Namyangsan station, -> exit 1 -> Taxi (about 4,000 won by taxi)



# Additional Hospital (Non-Network Trauma Center )

Followings are only for information about TRAUMA CENTER.

**Tricare Select Beneficiary** 

- No claim, pay up front
- File claim for reimbursement later

# Tricare Prime

# (Active duty and their family members who has command sponsorship)

Only use for emergency. Must contact International SOS within 24 hours

# International SOS 080-429-0880 (Toll free number)

**Important notes:** International clinics are not available in all Korean hospitals and not all hospitals have 24/7 English speaking services. If they do, call those numbers only for emergencies or after hours. Please see page 8 for 24/7 language interpretation services.

# Kyungpook National Univ. Hospital Non-Network

### Phone:053-200-4554 E-mail : knuhen@knuh.kr Front desk