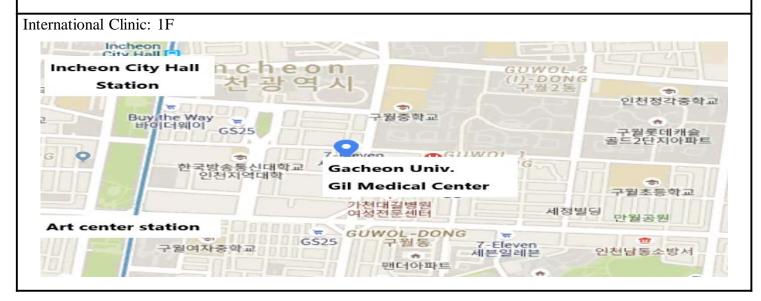

Clinic: Inside building map not available, please go to Seven-Eleven with the blue "8-7" address sign