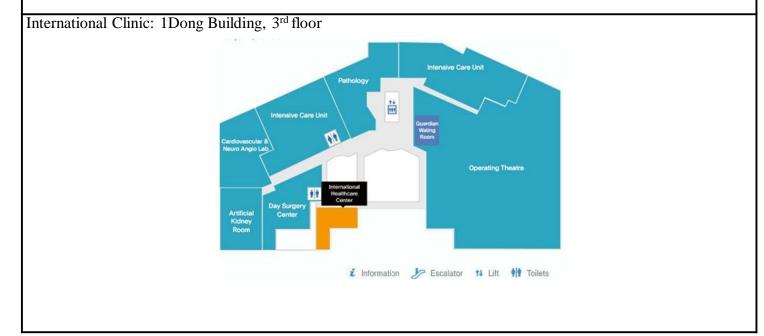

International Clinic: Annex building, go to the annex building and use the escalator to move to the 4<sup>TH</sup>

|                                | Pathology                        | , |    | International<br>Clinic   |
|--------------------------------|----------------------------------|---|----|---------------------------|
| Dep. of Diagnos<br>Examination | stics<br><u> เ</u> ก เก<br>เก เก |   | Ţ  | Health Promotic<br>Center |
|                                | Cardiac<br>ultrasonography       |   | ↓↑ |                           |
| Dental                         |                                  |   |    | VC Center                 |