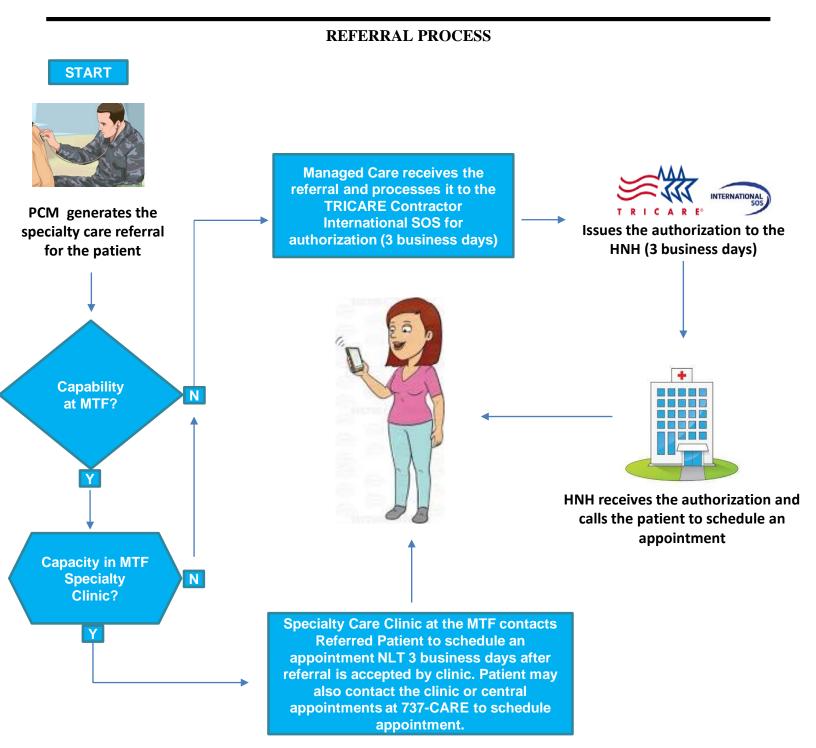

### NAVIGATING THE KOREAN HEALTH CARE SYSTEM FOR ROUTINE CARE

All TRICARE Prime patients require a referral for routine specialty care, non-urgent and non-emergent visits to Host Nation Hospitals (HNH). Urgent and Emergent visits do not require a referral.

TRICARE Select and TRICARE For Life patients do not require a referral from the MTF to receive any care at a Korean network HNH. This includes TRICARE Select and TRICARE for Life patients who are enrolled in TRICARE Plus.

When urgent and emergent care are not available at the MTF, patients should visit either the nearest network hospital or emergency room. Urgent and emergent visits do not require a referral for Prime patients, but urgent care visits may require a retroactive authorization from the TRICARE Contractor. Active Duty Soldiers should also inform their Chain of Command that they are visiting a HNH for urgent and emergent care. TRICARE Prime patients need to follow up with their PCM 72 hours after discharge from a HNH.