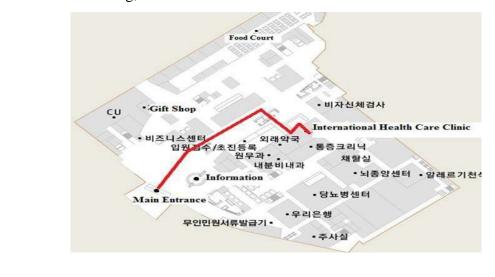

ology, ENT, Gastroenterology, General Practice, Ground Ambulance, Infectious Disease, Internal Medicine, Nephrology, Neurology, Obstetrics & Gynecology, Oncology, Ophthalmology, Orthopedics, Pathology & Laboratory, Pediatrics, Pharmacy, Physiotherapy, Psychiatry – Adult, Psychiatry – Pediatric, Psychology – Adult, Psychology & Behavioral Health – Pediatric, Pulmonary, Radiology, Rheumatology, Sleep Studies, Surgery: Cardiothoracic/ Colorectal/ Facio-maxillary/ General/ Neurosurgery/ Plastic/ Vascular, Urology

### DIRECTIONS

**Taxi:** Show text below to driver 신촌 세브란스 병원으로 가주세요 (Please go to Severance Hospital)

**Subway:** Shinchon Staion line 2 (green) exit  $3 \rightarrow 0.5$  mile walk about 15 minutes or take a taxi (about 3,000 won)

International Clinic: Main building, 1st floor



# THE MINDCARE INSTITUTE



# YEOUIDO ST. MARY'S HOSPITAL

#### Phone: 02-3779-2212

International clinic working hours: M - F 0800 - 1700

24/7 English speaking service: N/A

See page 11 for language interpretation services

Fax: 02-3779-2009

Email: iysm@catholic.ac.kr

10, 63-ro

Yeongdeungpo-gu

Seoul 150-713

Website: www.cmcsungmo.or.kr

Does <u>not</u> file claims for TRICARE Select See page 80 for claim process



SPECIALTIES: Dentistry, General Practice, Obstetrics & Gynecology, Pediatrics, Allergy & Immunology, Cardiology, Dermatology, Dialysis, Endocrinology, ENT, Gastroenterology, Emergency Care, Radiology, Infectious Disease, Internal Medicine, Nephrology, Neurology, Oncology, Ophthalmology, Orthopedics, Pathology & Laboratory, Pharmacy, Physiotherapy, Psychiatry – Adult, Ps