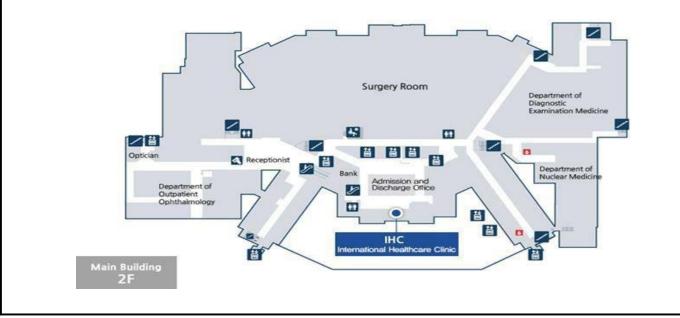

International Clinic: Main building 2<sup>nd</sup> floor, the image below shows 2<sup>nd</sup> floor