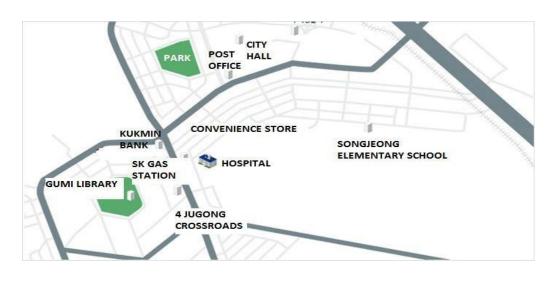

# DIRECTIONS

**Taxi:** Show text below todriver 굿모닝 병원으로 가주세요 (Please go to Good MorningHospital)

**Subway:** Pyeongtaek Station line 1 (navy) exit  $1 \rightarrow$  take bus number 70, 80, 2-2, 50, or 20 all busses will go to Good Morning Hospital (usually bus driver anounces the stop)

International Clinic: New building, 1<sup>st</sup> floor