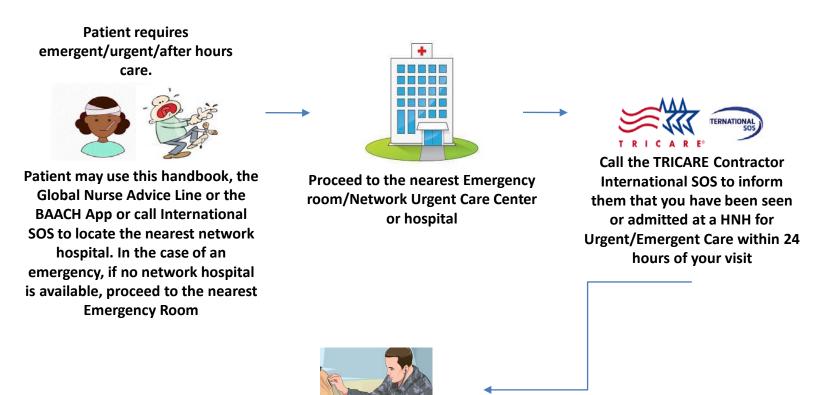

#### **EMERGENCYCAREAFTER HOURS**

When seeking emergency care at a Korean hospital after hours, be advised that the International Clinics might be closed. Some of the hospitals, however have a 24/7 English speaking service phone number; you will find these numbers in this handbook, on each hospital's information page. Usually emergency rooms will reach out to an English speaking person as well. In case of an emergency you can always call International SOS who manages your care overseas at 080-429-0880. If you are a TRICARE Prime beneficiary, Korean hospitals that are within the network will file claims for you. If you are a TRICARE Select beneficiary, be prepared to pay 100% upfront then file a claim to be reimbursed. See page 55 for the claim process. Every beneficiary must ensure that they get a diagnosis from your doctor for claims purposes. If you pay for medication, you will need both the doctor's prescription and a pharmacy receipt for claims processing.

# NAVIGATING THE KOREAN HEALTH CARE SYSTEM URGENT AND EMERGENT CARE

Urgent Care is categorized as care for medical conditions that are non-life threatening but still require medical attention within 24 hours. Emergent Care is categorized as care where life, limb, or eyesight are at risk if care is not rendered immediately.

When urgent and emergent care are not available at the MTF, patients should visit either the nearest network hospital or emergency room. Urgent and emergent visits do not require a referral for Prime patients, but urgent care visits may require a retroactive authorization from the TRICARE Contractor. Active Duty Soldiers should also inform their Chain of Command that they are visiting a HNH for urgent and emergent care. TRICARE Prime patients need to follow up with their PCM 72 hours after discharge from a HNH.