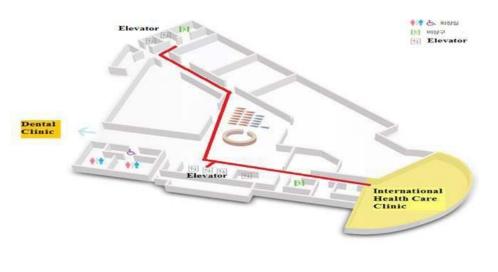

gy & Immunology, Cardiology, Dentistry, Dermatology, Dialysis, Emergency Care, Endocrinology, ENT, Gastroenterology, General Practice, Ground Ambulance, Infectious Disease, Internal Medicine, Nephrology, Neurology, Obstetrics & Gynecology, Oncology, Ophthalmology, Orthopedics, Pathology & Laboratory, Pediatrics, Pharmacy, Physiotherapy, Podiatry, Psychiatry – Adult, Psychology – Adult, Pulmonary, Radiology, Rheumatology, Sleep Studies, Surgery: Cardiothoracic/ Colorectal/ Facio- maxillary, General/ Neurosurgery/ Plastic/ Vascular, Urology DIRECTIONS

**Taxi:** Show text below todriver 아주대 병원으로 가주세요 (Please go to Ajou University Medical Center)

**Subway:** Suwon Station Line 1 (navy) exit  $4 \rightarrow$  take a taxi (about 10,000 won)

International Clinic: Well-being Center, 1st floor



# CHA BUNDANG MEDICALCENTER, CHA UNIVERSITY





**SPECIALTIES:** Allergy & Immunology, Cardiology, Dentistry, Dermatology, Dialysis, Emergency Care. Endocrinology, ENT, Gastroenterology, General Practice, Infectious Disease, Internal Medicine, Nephrology, Neurology, Obstetrics & Gynecology, Oncology, Ophthalmology, Orthopedics, Pathology & Laboratory, Pediatrics, Pharmacy, Physiotherapy, Psychiatry – Adult, Psychology – Adult, Pulmonary, Radiology, Rheumatology, Sleep Studies, Surgery: Cardiothoracic/ Colorectal/ Facio-maxillary/ General/ Neurosurgery/ Plastic/ Vascular, Urology

#### DIRECTIONS

Taxi: Show text below todriver 분당 차병원으로 가주세요 (Please go to CHA Bundang Medical Center, CHA University)

**Subway:** Yatap Station, Bundang line (yellow) exit  $3 \rightarrow 0.4$  mile walking