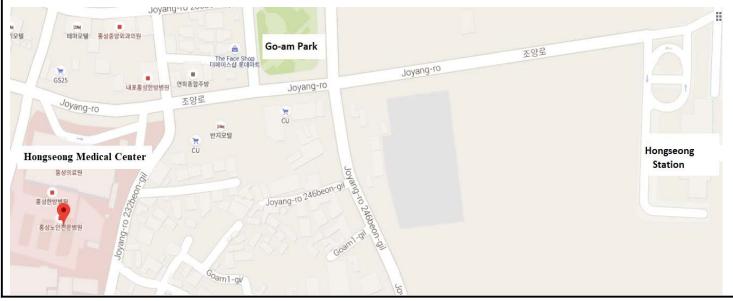

Departments/Services(Anaesthesia, Cardiology, Cardiology - Interventional, Dentistry, Dermatology, Dialysis, ENT (Otolaryngology), Gastro-enterology, GP / Family Medicine, Hyperbaric Medicine, Imaging, Internal Medicine, Laboratory, Obstetrics & Gynecology, Oncology, Ophthalmology, Outpatient Department, Paediatrics, Psychiatry, Surgery), Medical (Neurology, Rehabilitation Medicine), Ophthalmology(General Ophthalmology), Paramedical Services(Psychology), Surgical(Breast Surgery, Cardiothoracic Surgery, Colorectal Surgery, General Surgery, Neurosurgery, Oral / Faciomaxillary Surgery, Orthopaedic / Trauma Surgery, Urology)

### DIRECTIONS

**Taxi:** Show text below to driver

홍성의료원으로 가 주세요(Please go to Hongseong Medical Center) Subway: Hpngseong Station, Line 1-> (about 4,000 won by taxi)



# Non-Network Hyewon St.Mary's Hospital

Phone:054-979-7151

Front desk working hours: M - F 0900 - 1800

24/7 English speaking service: N/A

See page 11 for language interpretation services 910-12 Yangmok-myeon,Chilgok-gun, Gyeongsangbuk-do, Korea Website:<u>http://www.hwhospital.co.kr/</u> Does not file claims for any TRICARE beneficiary.



**SPECIALTIES:** Emergency(24 hour Emergency Department ), Imaging(Computerized Tomography (CT), Magnetic Resonance Imaging (MRI), Ultrasound ), Main Departments/Services(Anaesthesia, Cardiology, Gastro-enterology, Imaging, Oncology, Psychiatry ), Medical (Geriatrics, Nephrology, Neurology, Pulmonology / Respiratory Medicine ), Surgical(Colorectal Surgery, Orthopaedic / Trauma Surgery )

DIRECTIONS

Taxi: Show text below to driver 혜원성모병원으로 가 주세요(Pl