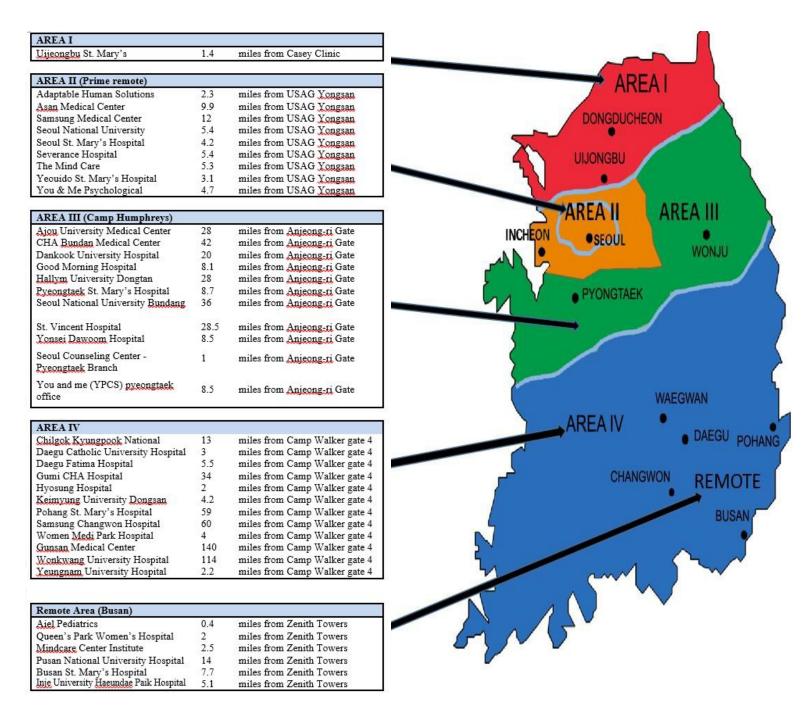

POC for TRICARE OFFICE: AREA I & II: DSN)737-1433 / Comm) 0503-337-1433

AREA III : DSN) 737-5676 / Comm: 0503-337-5676

AREA IV : DSN) 737-2779 / Comm: 0503-337-2779

This is an overview of all Korean hospitals. The distance provided gives you an idea how far each hospital is from your installation. Please see the following pages for detailed information regarding each approved hospital.

**Important notes:** International clinics are not available in all Korean hospitals and not all hospitals have 24/7 English speaking services. If they do, call those numbers only for emergencies or after hours. Please see page 8 for 24/7 language interpretation services.

## AREA I