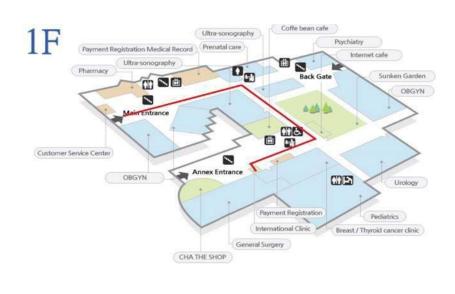

International Clinic: Annex building, go to the annex building and use the escalator to move to the 4<sup>TH</sup>

|                                | Pathology                        | , |    | International<br>Clinic   |
|--------------------------------|----------------------------------|---|----|---------------------------|
| Dep. of Diagnos<br>Examination | stics<br><u> เ</u> ก เก<br>เก เก |   | Ţ  | Health Promotic<br>Center |
|                                | Cardiac<br>ultrasonography       |   | ↓↑ |                           |
| Dental                         |                                  |   |    | VC Center                 |