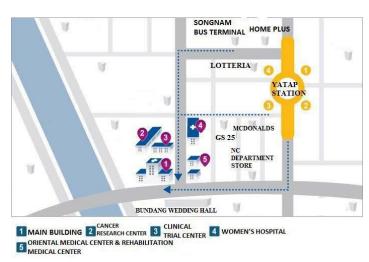

# CHA BUNDANG MEDICALCENTER, CHA UNIVERSITY

**SPECIALTIES:** Allergy & Immunology, Cardiology, Dentistry, Dermatology, Dialysis, Emergency Care. Endocrinology, ENT, Gastroenterology, General Practice, Infectious Disease, Internal Medicine, Nephrology, Neurology, Obstetrics & Gynecology, Oncology, Ophthalmology, Orthopedics, Pathology & Laboratory, Pediatrics, Pharmacy, Physiotherapy, Psychiatry – Adult, Psychology – Adult, Pulmonary, Radiology, Rheumatology, Sleep Studies, Surgery: Cardiothoracic/ Colorectal/ Facio-maxillary/ General/ Neurosurgery/ Plastic/ Vascular, Urology

#### DIRECTIONS

Taxi: Show text below todriver 분당 차병원으로 가주세요 (Please go to CHA Bundang Medical Center, CHA University)

**Subway:** Yatap Station, Bundang line (yellow) exit  $3 \rightarrow 0.4$  mile walking distance

International Clinic: Main building, 1st floor