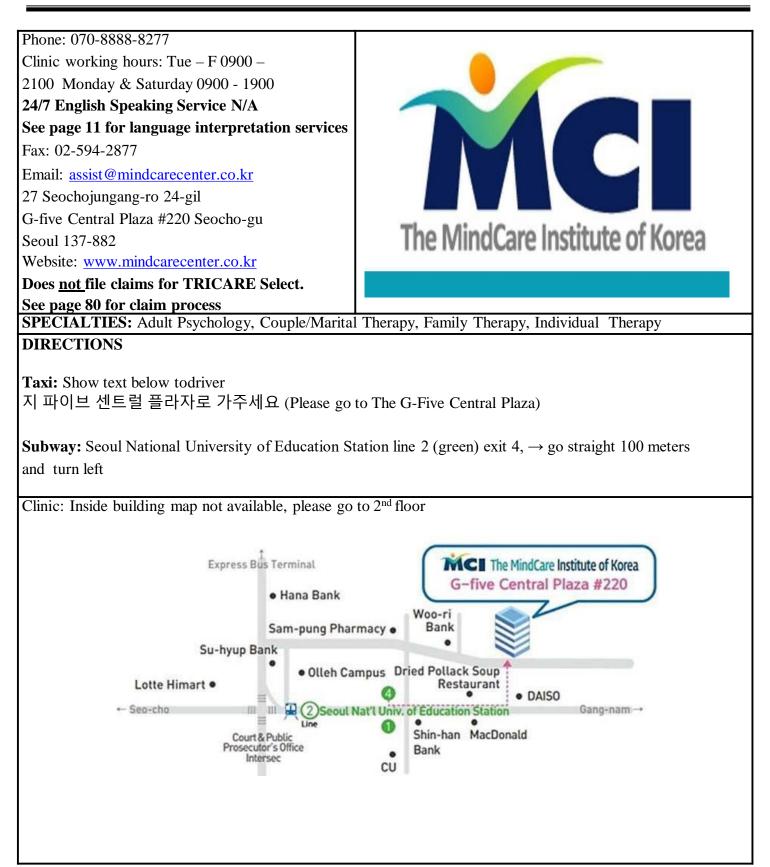

# THE MINDCARE INSTITUTE

## DIRECTIONS

**Taxi:** Show text below todriver 의정부 성모병원으로 가주세요 (Please go to Uijeongbu St. Mary's Hospital)

**Subway:** Uijeongbu Station line 1 (Navy) exit  $4 \rightarrow$  get off at Dongbu Square  $\rightarrow$  Uijeongbu Station bus stop  $\rightarrow$  Town bus # 207 or City bus # 2 (30 minute trip) get off at Uijeongbu St. Mary's Hospital stop.

International Clinic: Main building 1<sup>st</sup> floor