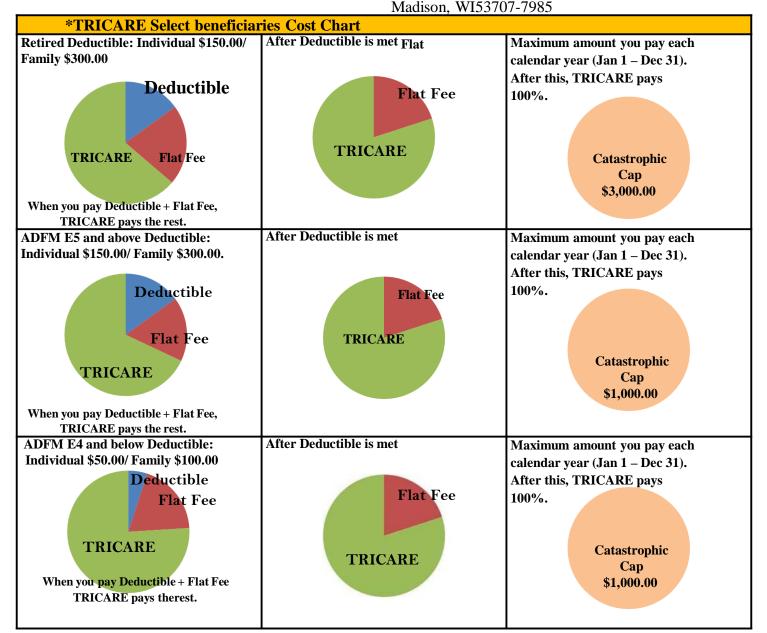

# 1) Mail

TRICARE Overseas Program (All except Active Duty) P.O. Box 7985 Madison, WI 53707-7985 USA or TRICARE Active Duty Claims P.O. Box 7968 Madison, WI 53707-7985

2) Fax

608-301-2251

3) Online Claim Portal