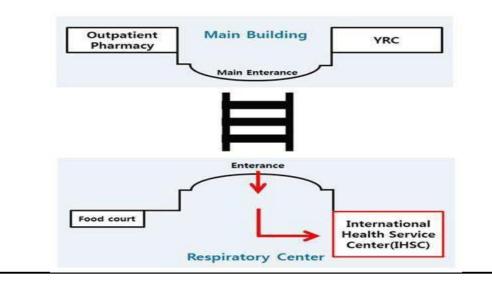

ocrinology, ENT, Gastroenterology, General Practice, Ground Ambulance, Infectious Disease, Internal Medicine, Nephrology, Neurology, Obstetrics & Gynecology, Oncology, Ophthalmology, Orthopedics, Pathology & Laboratory, Pediatrics, Pharmacy, Physiotherapy, Psychiatry – Adult, Psychology – Adult, Pulmonary, Radiology, Rheumatology, Sleep Studies, Surgery: Cardiothoracic/ Colorectal/ Faciomaxillary/ General/ Neurosurgery/ Plastic/ Vascular, Urology

DIRECTIONS

**Taxi:** Show text below todriver 영남대병원으로 가주세요 (Please go to Yeungnam University Medical Center)

**Subway:** Youngdae Hospital Station, Daegu Subway line 3 (yellow) exit  $1 \rightarrow 10$  minute walking distance or take a taxi (about 3,000 won)

International Clinic: Across the main building, 1st floor of the respiratory center



### GUNSAN MEDICAL CENTER

Phone: 063-472- 5456 / 010-5388-0678 International clinic working hours: M – F 0830 – 1730 **24/7 English speaking service: N/A See page 11 for language interpretation services** Fax: 063-472-5498 Email:gunsanmed@naver.com 27 Uiryowon-ro Gunsan Jeollabuk-do 54105 Website: global.wkuh.org/main.do **Does not file claim for TRICARE Select** 

See page 80 for claim process



**SPECIALTIES:**Dentistry, General Practice, Obstetrics & Gynecology, Pediatrics, Allergy & Immunology, Cardiology, Dermatology, Dialysis, Endocrinology, ENT, Gastroenterology, Ground Ambulance , Hospital - Emergency / Acute Care, Imaging – Radiology, Infectious Disease / Tropical Medicine, Internal Medicine, Nephrology, Neurology, Ophthalmology, Orthopedics, Other Allied Health Services, Othe