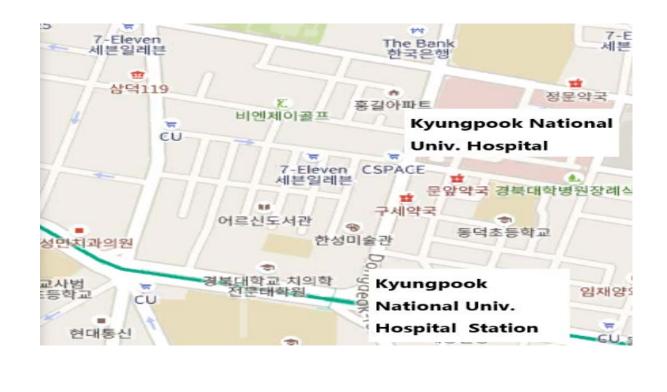

**Subway:** Hapjeong Station lines 2 or 6 (green or brown) exit  $3 \rightarrow$  walk straight for about 150 meters  $\rightarrow$  pass Starbucks and KB bank on the right  $\rightarrow$  follow the street to the right so that The Designers Hotel is on the left and the 7/11 convenience store is on the right  $\rightarrow$  turn right down the street in front of the 7/11 convenience store  $\rightarrow$  the building is behind 7/11 with the blue "8-7" address sign  $\rightarrow$  please press "201" on the bell button to access the entrance