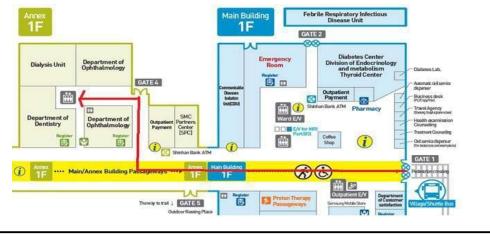

**Taxi:** Show text below todriver 서울 삼성병원(일원역)으로 가주세요 (Please go to Samsung Medical Center)

**Subway:** Ilwon Station line 3 (orange) exit  $1 \rightarrow (5 \text{ minutes distance})$ 

International Clinic: Annex building 2<sup>nd</sup> floor, (Green sign) from gate 4 or gate 1, go to the ophthalmology office in the Annex. Take the elevator in front of the ophthalmology office to the 2<sup>nd</sup> floor