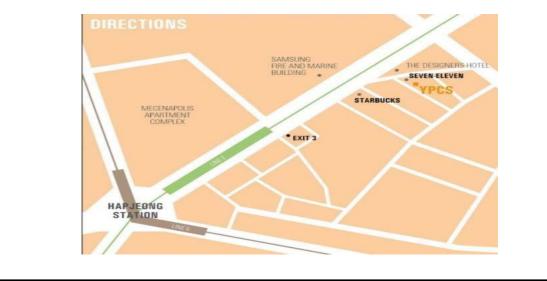

**Subway:** Hapjeong Station lines 2 or 6 (green or brown) exit  $3 \rightarrow$  walk straight for about 150 meters  $\rightarrow$  pass Starbucks and KB bank on the right  $\rightarrow$  follow the street to the right so that The Designers Hotel is on the left and the 7/11 convenience store is on the right  $\rightarrow$  turn right down the street in front of the 7/11 convenience store  $\rightarrow$  the building is behind 7/11 with the blue "8-7" address sign  $\rightarrow$  please press "201" on the bell button to access the entrance

Clinic: Inside building map not available, please go to Seven-Eleven with the blue "8-7" address sign