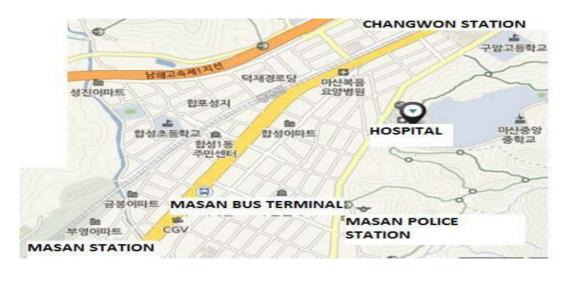

Gastroenterology, General Practice, Ground Ambulance, Infectious Disease, Internal Medicine, Nephrology, Neurology, Obstetrics & Gynecology, Oncology, Ophthalmology, Orthopedics, Pathology & Laboratory, Pediatrics, Pharmacy, Physiotherapy, Psychiatry – Adult, Pulmonary, Radiology, Rheumatology, Surgery: Cardiothoracic/ Colorectal/ General/ Neurosurgery/ Plastic/ Vascular, Urology

DIRECTIONS

**Taxi:** Show text below todriver 삼성 창원 병원으로 가주세요 (Please go to Samsung ChangwonHospital)

**Train:** Option 1: Changwon Train Station or Masan Train Station  $\rightarrow$  take a taxi from any of these two stations (about 4,000 won). Option 2: Masan Bus Terminal  $\rightarrow$  take a taxi (about 3,000 won)

International Clinic: Inside map not available, please go to reception desk on 1st floor



### WOMEN MEDI PARK HOSPITAL

Phone: 053-740-7764 International clinic working hours: M – F 0900 – 1800 Saturday 0900 – 1600 for consultation **24/7 English speaking service: 053-740-7764** Fax: 053-740-6700 Email: <u>mdpark840@gmail.com</u> 271 Dongdarguro Suseong-gu Daegu 42118

Website: <u>www.md-park.co.kr</u>

Does not file claims for TRICARE Select

See page 80 for claim process

**SPECIALTIES:** Allergy & Immunology, Gastroenterology, General Practice, Internal Medicine, Obstetrics & Gynecology, Pediatrics, Radiology

DIRECTIONS

**Taxi:** Show text below todriver 우먼메디 여성병원으로 가주세요 (Please go to Women Medi Park Hospital)

**Subway:** Option 1: Beomeo Station, Daegu Subway line 2 (green) exit  $3 \rightarrow$  take a taxi ( about 3,000 won). Option 2: Suseong District Stadium Statio