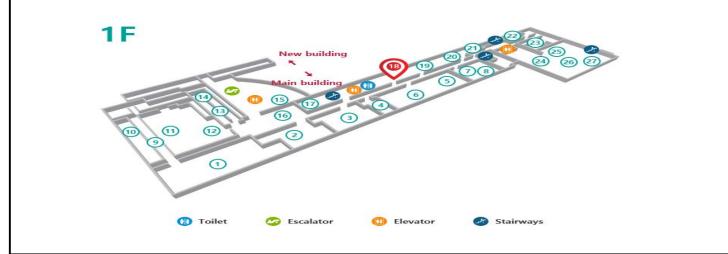

International Clinic: Main building 2<sup>nd</sup> floor, the image below shows 2<sup>nd</sup> floor