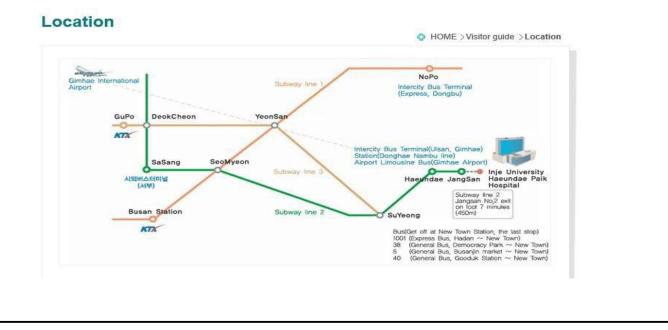

International Clinic: Main building 2<sup>nd</sup> floor, the image below shows 2<sup>nd</sup> floor