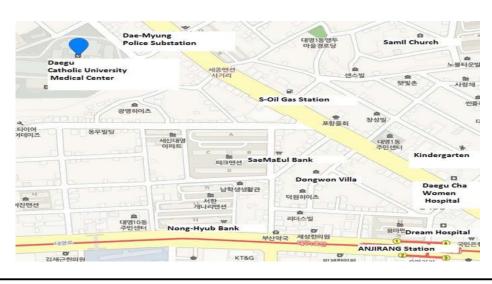

# 1) Mail

TRICARE Overseas Program (All except Active Duty) P.O. Box 7985 Madison, WI 53707-7985 USA or TRICARE Active Duty Claims P.O. Box 7968 Madison, WI 53707-7985

2) Fax

608-301-2251

3) Online Claim Portal

http://www.tricare-overseas.com/beneficiaries/claims/claims-portal-register

If you still have questions or need help filing this claim, please visit the installation Beneficiary Counseling & Assistance Coordinator (BCAC)/Debt Collection Assistance Officer (DCAO) at the Jenkins Clinic in Building 555 or call DSN: 315-737-5676|Comm: 0503-337-5676.