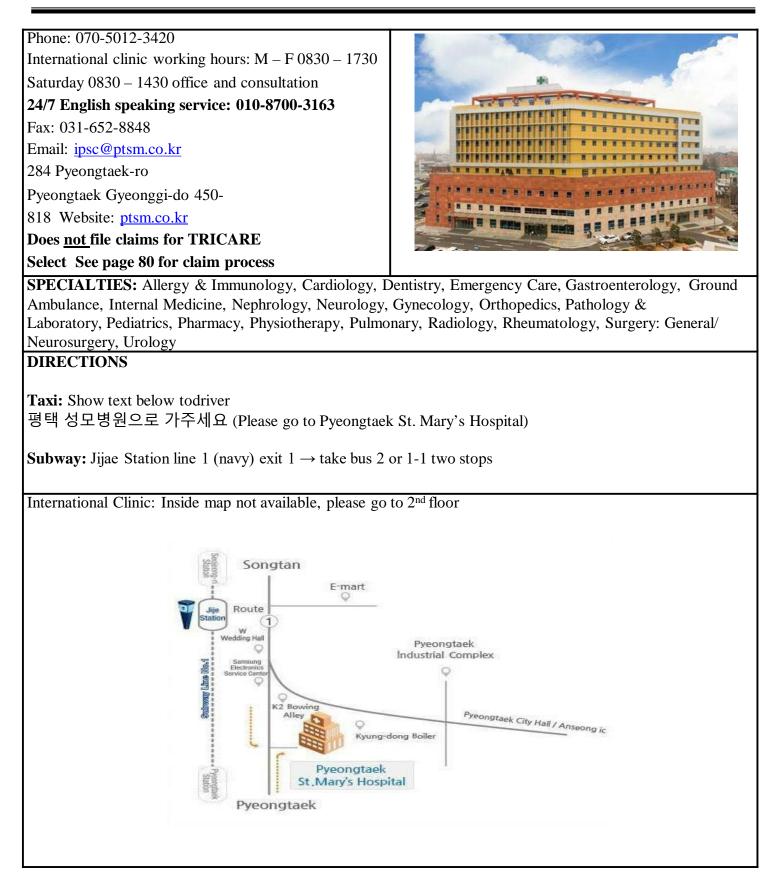

Emergency Care, Endocrinology, ENT, Gastroenterology, General Practice, Ground Ambulance, Infectious Disease, Internal Medicine, Nephrology, Neurology, Obstetrics & Gynecology, Oncology, Ophthalmology, Orthopedics, Pathology & Laboratory, Pediatrics, Pharmacy, Physiotherapy, Psychiatry – Adult, Psychology – Adult, Pulmonary, Radiology, Rheumatology, Sleep Studies, Surgery – Cardiothoracic, Surgery: Colorectal/ Facio- maxillary, General/ Neurosurgery/ Plastic/ Vascular, Urology

# DIRECTIONS

**Taxi:** Show text below todriver 한림대 동탄 성심병원으로 가주세요 (Please go to Hallym University Dongtan Sacred Heart Hospital)

**Subway:** Byong-Jeom Station line 1 exit  $1 \rightarrow 25$  minute by Taxi (About 10,000 won)

International Clinic: Main building, 1st floor



### PYEONGTAEK ST. MARY'S HOSPITAL



# SEOUL NATIONAL UNIVERSITY BUNDANG HOSPITAL

# Phone: 031-787-2038

International clinic working hours: M – F 0900 - 1800

# 24/7 English speaking service: 010-3049-2038

Working on a set-up that connect language specialist Fax: 031-787-4088

Email:international.snubh@gmail.com

Gumi-ro 173 Beon-gil

Bundang-gu

Seongnam Gyeonggi-do 463-707

Website: www.snubh.org

Does <u>not</u> file claims for TRICARE Select See page 80 for claim process



**SPECIALTIES:** Allergy & Immunology, Cardiology, Dentistry, Dermatology, Dialysis, Emergency Care, Endocrinology, ENT, Gastroenterology, General Practice, Infectious Disease, Internal Medicine, Nephrology, Neurology, Obstetrics & Gynecology, Oncology, Ophthalmology, Orthopedics, Pathology & Laboratory, Pediatrics, Pharmacy, Physiotherapy, Psychi