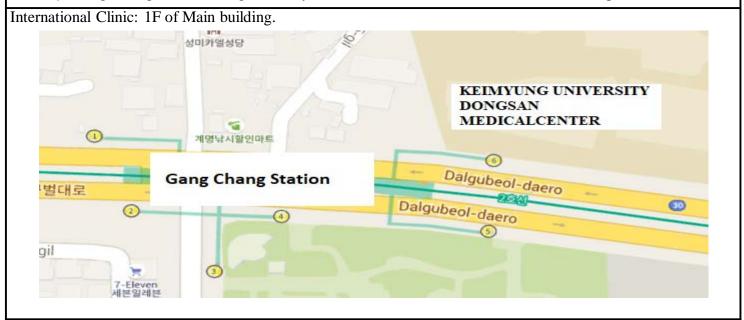

| AREAIV                                               | 36 |
|------------------------------------------------------|----|
| CHILGOK KYUNGPOOK NATIONAL UNIVERSITY MEDICAL CENTER | 36 |
| DAEGU CATHOLIC UNIVERSITY MEDICAL CENTER             | 37 |
| DAEGU FATIMA HOSPITAL                                | 38 |
| GUMI CHA HOSPITAL                                    | 39 |
| HYOSUNG HOSPITAL                                     | 40 |
| KEIMYUNG UNIVERSITY DONGSAN MEDICAL CENTER           | 41 |
| POHANG ST. MARY'S HOSPITAL                           | 42 |
| SAMSUNG CHANGWON HOSPITAL                            | 43 |
| WOMEN MEDI PARK HOSPITAL                             | 44 |
| YEUNGNAM UNIVERSITY MEDICAL CENTER                   | 45 |
| GUNSAN MEDICAL CENTER                                | 46 |
| WONKWANG UNIVERSITY HOSPITAL                         | 47 |
| REMOTE AREA BUSAN                                    | 48 |
| BUSAN ST. MARY HOSPITAL                              | 48 |
| AIEL PEDIATRICS                                      | 49 |
| MINDCARE CENTER INSTITUTE                            | 51 |
| PUSAN NATIONAL UNIVERSITY HOSPITAL                   | 52 |
| INJE UNIVERSITY HAEUNDAE PAIK HOSPITAL               | 53 |
| QUEEN'S PARK WOMEN'S HOSPITAL                        | 54 |
| ADDITIONAL HOSPITAL- NON-NETWORK OVERVIEW            | 55 |
| CHA GANGNAM MEDICAL CENTER, CHA UNIVERSITY           | 56 |
| BANDO ORTHOPEDIC HOSPITAL                            | 57 |
| INHA UNIVERSITY HOSPITAL                             | 58 |
|                                                      |    |