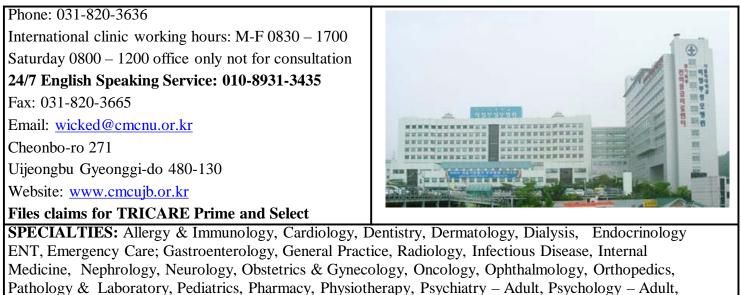

# UIJEONGBU ST. MARY'S HOSPITAL

Pathology & Laboratory, Pediatrics, Pharmacy, Physiotherapy, Psychiatry – Adult, Psychology – Adult, Pulmonary, Rheumatology, Surgery: Cardiothoracic/ Colorectal/ Facio-maxillary/ General/ Neurosurgery/ Plastic/ Vascular, Urology

## DIRECTIONS

**Taxi:** Show text below todriver 의정부 성모병원으로 가주세요 (Please go to Uijeongbu St. Mary's Hospital)

**Subway:** Uijeongbu Station line 1 (Navy) exit  $4 \rightarrow$  get off at Dongbu Square  $\rightarrow$  Uijeongbu Station bus stop  $\rightarrow$  Town bus # 207 or City bus # 2 (30 minute trip) get off at Uijeongbu St. Mary's Hospital stop.

International Clinic: Main building 1<sup>st</sup> floor