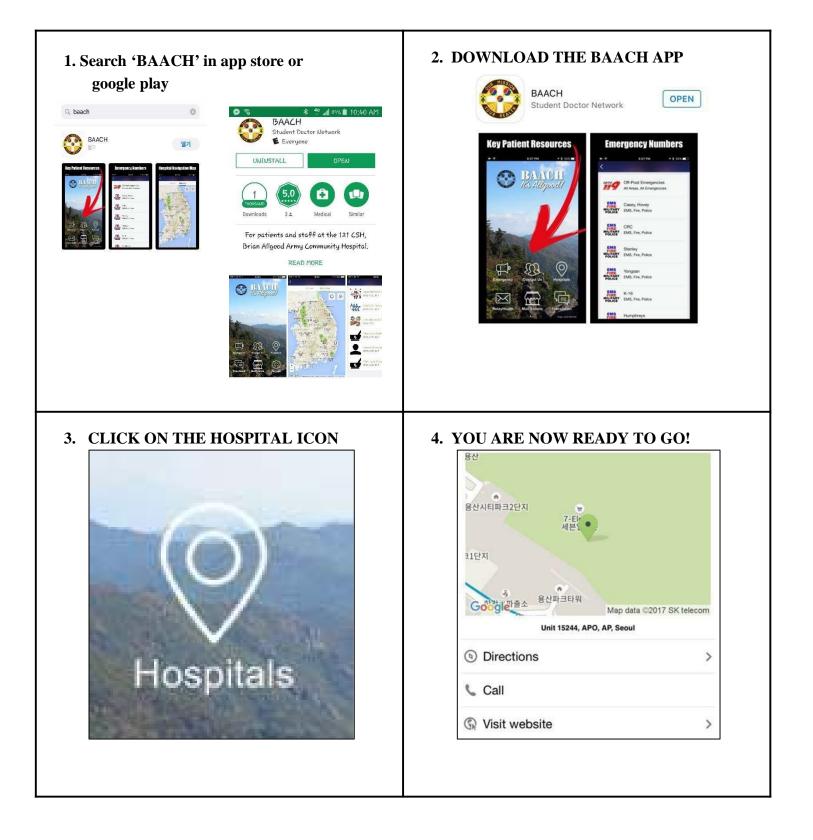

The Brian Allgood Army Community Hospital (BAACH) APP can assist with driving directions to Korean Network Hospitals. Please visit the APP Store or Google Play to download the APP for free.

We understand that seeking and receiving healthcare in a foreign country at a civilian hospital can cause hesitancy and concerns because of language barriers, transportation challenges, and stress associated with navigating in an unfamiliar environment and healthcare system.

# FINDING PRIMARY CARE OFF-POST FOR BENEFICIARIES WITH TRICARE SELECT OVERSEAS PLAN

Step 1: Download BAACH application on phone

Step 2: Open application on your phone once it downloads and click on hospitals to get a list of the hospitals nearby

Step 3: Click on a hospital's name to review whether or not they file claims for your TRICARE plan and the specialty care provided at that hospital.

Step 4: Once you have selected the hospital of your choice, scroll to the bottom of the hospital's information and click call to make an appointment. Please verify that this hospital still accepts your TRICARE plan and will file the claim if this is what you want. Make your appointment at this time.